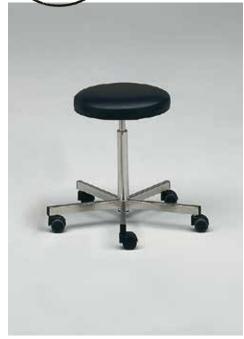

Description

Surgeon's stool 352,as 222.1510.0, but seat disc upholstered, antistatic cover, black. Height adjustment from 485 to 655 mm. Safe working load: 135 kg

Euro