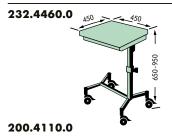

232.4270.0

Hand and arm operating table C€/93/42/EEC 1.2 pedestal of 18/10 stainless steel. Table top X-ray permeable, tiltable my means of ball-and-socket-joint, with clamping lever. Manually height adjustable from 650 – 950 mm. 4 swivel castors, 1.218,lockable, resistant to abrasions, antistatic, diam. 75 mm, with friction bearing. Safe working load: 40 kg.

### Accessories:

Upholstered pad antistatic, X-ray permeable, detachable, 450 x 450 x 30 mm.

230,-

| varimed® O<br>OR theatre and c<br>department furnit |                                                                                                                                                                                                                                                                                                                                                                                      | 232.5210.0                 |
|-----------------------------------------------------|--------------------------------------------------------------------------------------------------------------------------------------------------------------------------------------------------------------------------------------------------------------------------------------------------------------------------------------------------------------------------------------|----------------------------|
| Model No.                                           | Description 232.5410.0                                                                                                                                                                                                                                                                                                                                                               | Euro                       |
| 232.5210.0                                          | <b>Instrument table</b><br>18/10 SST rectangular tube frame (frame also serves as protection rail), 18/10 SST<br>table tops 600 x 450 mm, detachable, table height 800 mm, 4 plastic double castors<br>diam. 75 mm, antistatic, antirust, abrasion-proof, 2 of which lockable, with 4 bumpers.<br>Safe working load per shelf: 50 kg                                                 | 474,-                      |
| 232.5220.0                                          | Instrument table, as 232.5210.0, but of 900 mm height.                                                                                                                                                                                                                                                                                                                               | 474,-                      |
| 232.5310.0                                          | <b>Instrument table</b><br>18/10 SST rectangular tube frame, two stainless steel 18/10 shelves, top shelf 650 x 500 mm<br>covering frame, lower one as inserted plate of 600 x 450 mm, detachable, table height 800 mm,<br>4 plastic double castors diam. 75 mm, antistatic, antirust, abrasion-proof, 2 of which lockable, with 4<br>Safe working load per shelf: 50 kg             | <b>503,-</b><br>4 bumpers. |
| 232.5320.0                                          | <b>Instrument table,</b> as 232.5310.0, but of 900 mm height.                                                                                                                                                                                                                                                                                                                        | 503,-                      |
| 232.5410.0                                          | <b>Instrument table</b><br>18/10 SST rectangular tube frame (frame also serves as protection rail), 18/10 SST table tops<br>700 x 600 mm, detachable, table height 800 mm, 4 plastic double castors diam. 75 mm, antistatic,<br>antirust, abrasion-proof, 2 of which lockable, with 4 bumpers.<br>Safe working load per shelf: 50 kg                                                 | 548,-                      |
| 232.5420.0                                          | <b>Instrument table,</b> as 232.5410.0, but of 900 mm height.                                                                                                                                                                                                                                                                                                                        | 548,-                      |
| 232.5510.0                                          | <b>Instrument table</b><br>18/10 SST rectangular tube frame, two stainless steel 18/10 shelves, top shelf 750 x 650 mm<br>covering frame, lower one as inserted plate of 700 x 600 mm, detachable, table height 800 mm,<br>4 plastic double castors diam. 75 mm, antistatic, antirust, abrasion-proof,<br>2 of which lockable, with 4 bumpers.<br>Safe working load per shelf: 50 kg | 606,-                      |
| 232.5520.0                                          | Instrument table, as 232.5510.0, but of 900 mm height.                                                                                                                                                                                                                                                                                                                               | 606,-                      |
| 232.5610.0                                          | <b>Instrument table</b><br>18/10 SST rectangular tube frame (frame also serves as protection rail), 18/10 SST table tops<br>900 x 600 mm, detachable, table height 800 mm, 4 plastic double castors diam. 75 mm, antistatic,<br>antirust, abrasion-proof, 2 of which lockable, with 4 bumpers.<br>Safe working load per shelf: 50 kg                                                 | 564,-                      |
| 232.5620.0                                          | <b>Instrument table,</b> as 232.5610.0, but of 900 mm height.                                                                                                                                                                                                                                                                                                                        | 564,-                      |
| 232.5710.0                                          | <b>Instrument table</b><br>18/10 SST rectangular tube frame, two stainless steel 18/10 shelves, top shelf 950 x 650 mm<br>covering frame, lower one as inserted plate of 900 x 600 mm, detachable, table height 800 mm,<br>4 plastic double castors diam. 75 mm, antistatic, antirust, abrasion-proof, 2 of which lockable, with 4<br>Safe working load per shelf: 50 kg             | ·                          |
| 232.5720.0 1                                        | <b>Instrument table,</b> as 232.5710.0, but of 900 mm height.                                                                                                                                                                                                                                                                                                                        | 659,-                      |