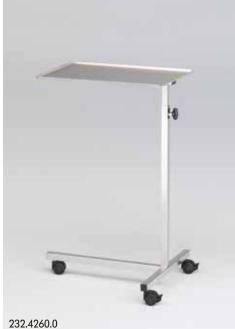

### 232.4260.0 - 600 320

### Instrument serving table

843,-18/10 stainless steel frame, 18/10 stainless steel table top 600 x 400 mm, non-rotatable, height adjustable from 900 to 1,320 mm, double plastic castors diam. 50 mm, antistatic, rust-proof. Safe working load: 12 kg.