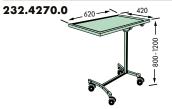

### 232.4260.0 - 600 320

### Instrument serving table

843,-18/10 stainless steel frame, 18/10 stainless steel table top 600 x 400 mm, non-rotatable, height adjustable from 900 to 1,320 mm, double plastic castors diam. 50 mm, antistatic, rust-proof. Safe working load: 12 kg.