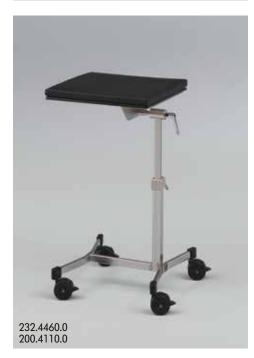

### Description

Euro

Instrument serving table 1.141,-manually operated height adjustment from 800 – 1,200 mm. Mobile 4-arm pedestal of 18/10 stainless steel and stainless steel table, top with reflex free and disinfectant-proof surface. 4 swivel castors, 1.141,-2 of which lockable, resistant to abrasions, antistatic, diam. 75 mm, with friction bearing. Safe working load: 30 kg

232.4270.0

Hand and arm operating table C€/93/42/EEC 1.2 pedestal of 18/10 stainless steel. Table top X-ray permeable, tiltable my means of ball-and-socket-joint, with clamping lever. Manually height adjustable from 650 – 950 mm. 4 swivel castors, 1.218,lockable, resistant to abrasions, antistatic, diam. 75 mm, with friction bearing. Safe working load: 40 kg.