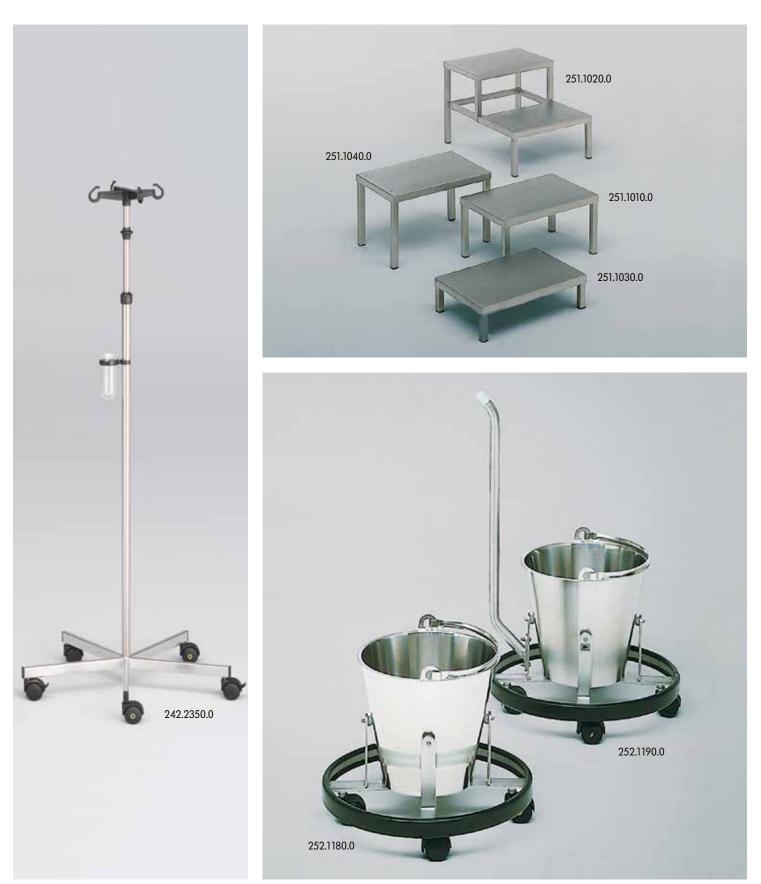

## varimed<sup>®</sup> O OR theatre and outpatient department furniture

| Model No.                              |                          | Description                                                                                                                                                                                                                                                                                               | Euro                    |
|----------------------------------------|--------------------------|-----------------------------------------------------------------------------------------------------------------------------------------------------------------------------------------------------------------------------------------------------------------------------------------------------------|-------------------------|
| 242.2350.0                             |                          | <b>Drip-feed stand</b> CE/93/42/EEC<br>18/10 stainless steel frame, disassembled, 5-arm base, upper section with 4 hooks,<br>drip glass, double plastic castors diam. 50 mm, antistatic, rust-proof;<br>height adjustment from 1,300 to 2,120 mm, one-hand action.<br>Safe working load: 2 kg (per hook). | 325,-                   |
| 251.1010.0<br>251.1030.0<br>251.1040.0 | 600<br>300<br>240<br>120 | <b>Step</b><br>18/10 stainless steel frame, fine-ribbed anti-slip tread in 18/10 stainless steel,<br>floor pads antistatic, tread height 240 mm.<br><b>Step</b> , as 251.1010.0, but tread height 120 mm.<br><b>Step</b> , as 251.1010.0, but tread height 300 mm.<br>Safe working load: 185 kg           | 247,-<br>243,-<br>250,- |
| 251.1020.0                             |                          | <b>Step</b><br>18/10 stainless steel frame, fine-ribbed anti-slip treads in 18/10 stainless<br>steel, floor pads antistatic.<br>Safe working load: 185 kg                                                                                                                                                 | 439,-                   |
| 252.1180.0                             | 780                      | <b>Refuse bucket</b><br>removable 12   bucket in 18/10 stainless steel, 18/10 stainless steel frame with<br>profiled plastic wrap-around bumper, double plastic castors diam.<br>50 mm, antistatic, rust-proof; frame height 230 mm.                                                                      | 417,-                   |
| 252.1190.0                             | →Ø 450→                  | <b>Refuse bucket</b><br>as 252.1180.0 above, with pushing handle in 18/10 stainless steel.                                                                                                                                                                                                                | 449,-                   |
| 200.1370.0<br>200.1350.0               |                          | Accessories:<br>Bucket lid in 18/10 stainless steel.<br>12 L Bucket in 18/10 stainless steel (extra).                                                                                                                                                                                                     | 80,-<br>115,-           |

### varimed<sup>®</sup> O OR theatre and outpatient department furniture Accessories Material description

| Model No.                              | Description                                                                                                    | Euro                 | Model No.                  | Description                                                                       | Euro                              | Model No.  | Description                                                        | Euro                    |
|----------------------------------------|----------------------------------------------------------------------------------------------------------------|----------------------|----------------------------|-----------------------------------------------------------------------------------|-----------------------------------|------------|--------------------------------------------------------------------|-------------------------|
| <b>200.3070.0</b><br>320<br>130<br>130 | <b>Bowl</b><br>for bowl stands<br>242.1250.0 and 242.135<br>18/10 SST,<br>diam. of 320 mm,<br>depth of 130 mm. | <b>78,–</b><br>50.0, | <b>200.1350.0</b><br>Ø 310 | <b>12 L Bucket</b><br>SST 18/10 for<br>252.1180.0 - 252.1190                      | <b>115,-</b><br>).0.              |            | Lid<br>for 12 I. bucket,<br>18/10 SST.                             | 80,-                    |
| 200.5610.0                             | <b>Fastening ring</b><br>for aseptic cover<br>for 242.1310.0.                                                  | <b>78,-</b>          | <b>200.4110.0</b>          | <b>Pad</b><br>antistatic, X-ray permu<br>for hand and arm op<br>table 232.4460.0. | <b>230,–</b><br>eable,<br>erating | 200.5600.0 | <b>Bowl</b><br>stainless steel 18/10,<br>with litre-scale for 242. | <b>138,–</b><br>1310.0. |