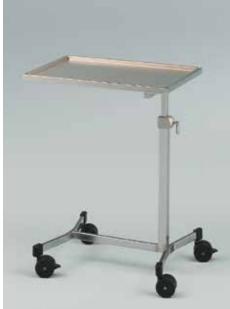

### Description

Euro

Instrument serving table 1.141,-manually operated height adjustment from 800 – 1,200 mm. Mobile 4-arm pedestal of 18/10 stainless steel and stainless steel table, top with reflex free and disinfectant-proof surface. 4 swivel castors, 1.141,-2 of which lockable, resistant to abrasions, antistatic, diam. 75 mm, with friction bearing. Safe working load: 30 kg